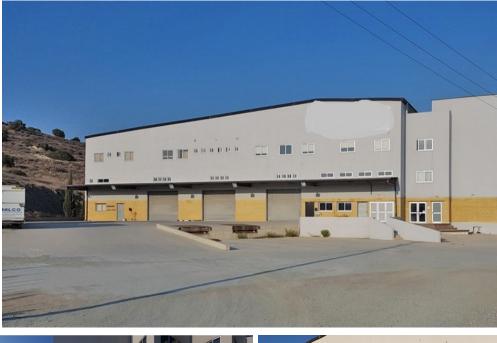

## Description

The property is an industrial warehouse with total internal area of 6,254sqm, in the industrial area of Monagroulli in Limassol.

The warehouse consists of a ground floor with an area of 4,435sqm, a mezzanine with an area of 611sqm and the first floor with an area of 1,208sqm.

The warehouse is newly built with good quality material. All the modern and necessary equipment has been installed, including ventilation and a/c systems, fire safety mechanisms and security alarms. Moreover, a goods lift services the building. The area surrounding the building is fully paved and is used as a parking and loading area.

The immediate area of the asset is characterised as agricultural, but there is presence of large isolated industrial units.

The property is very well located and allows for quick access to the motorway.

The warehouse is partially leased and is an income producing asset, it presents an immediate investment opportunity.

The property falls within the industrial planning zone B1 with building density coefficient of 90% and a coverage coefficient of 50% over 2 floors.