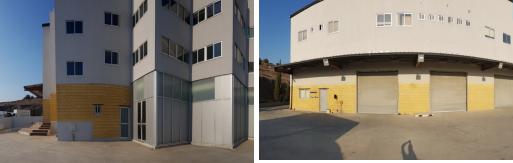

## Description

The property is an industrial warehouse with total internal area of 6,254sqm, in the industrial area of Monagroulli in Limassol.

The warehouse consists of a ground floor with an area of 4,435sqm, a mezzanine with an area of 611sqm and the first floor with an area of 1,208sqm.

The warehouse is newly built with good quality material. All the modern and necessary equipment has been installed, including ventilation and a/c systems, fire safety mechanisms and security alarms. Moreover, a goods lift services the building. The area surrounding the building is fully paved and is used as a parking and loading area.